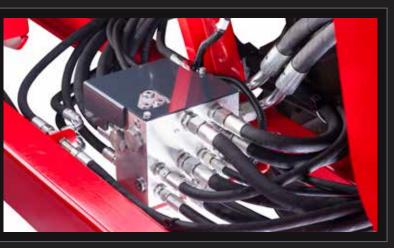

### HydraulicControl Simplified, improved reliability

A single combined hydraulic assembly provides easier access, fewer components and improved reliability.