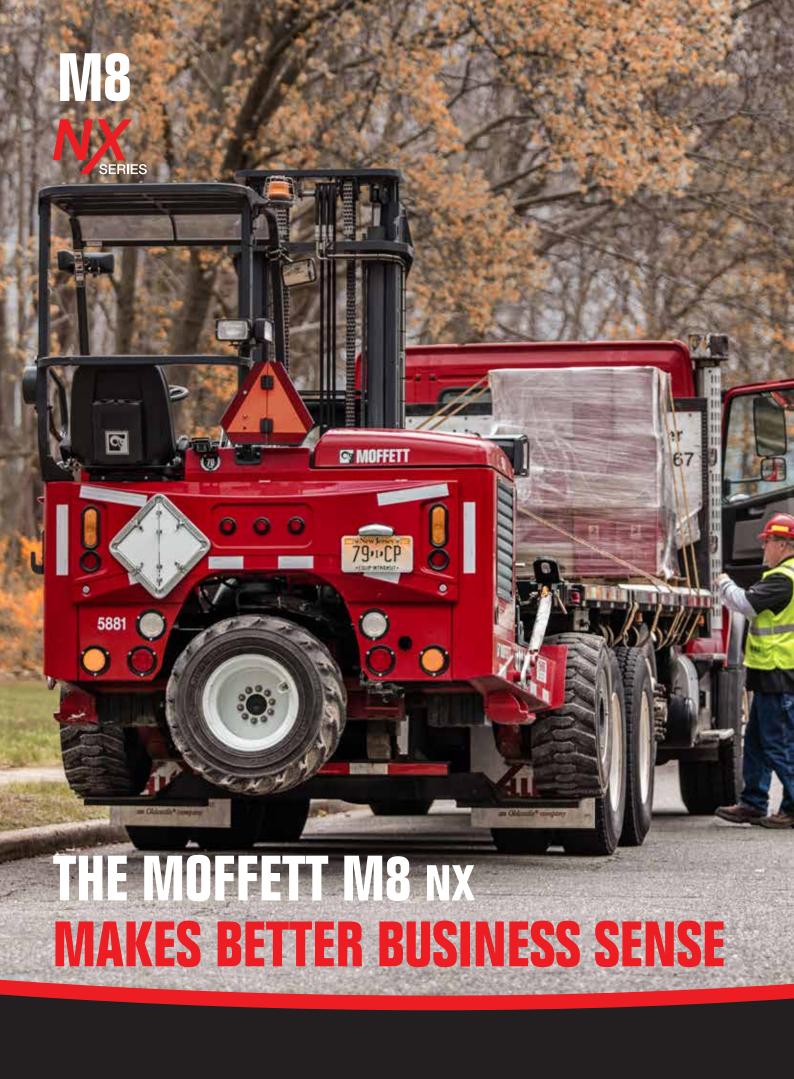

### THE NEW MOFFETT M8 NX MORE THAN JUST TOP PERFORMANCE

# MEET THE COMPLETELY REDESI NOFFETT N8 NX

# GNED

The all-new MOFFETT M8 NX is the world's best truck mounted forklift. It has been completely redesigned – on the inside as well as on the outside – to help you get a lot more out of it.

- Better performance
- Easier maintenance
- Enhanced styling
- Improved safety and comfort

The MOFFETT M8 NX is the specialist for high lift capacity. It tackles the most demanding operations, no matter what the conditions. With a lift capacity of up to 3,500 kg, the M8 NX can transfer heavy loads quickly and safely – even across challenging terrain.

The M8 NX is incredibly powerful, yet compact enough to be carried on almost any truck or trailer. It's available with a wide range of options and attachments including 4-way steering for negotiating tight access areas with long loads.

The MOFFETT M8 NX is supported by our nationwide network of trained service technicians and factory approved replacement parts.

When you invest in the new MOFFETT M8 NX you get a next generation truck mounted forklift that delivers top performance, is easier to maintain and offers more comfort and safety. Which means your MOFFETT M8 NX spends more time at work – making more deliveries for you.