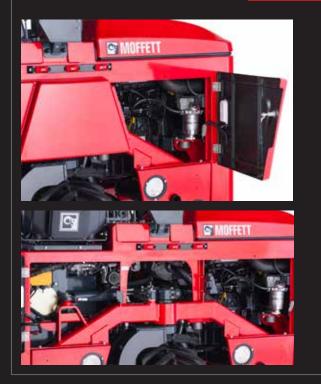

#### EasyService Reduced maintenance time

The MOFFETT M8 NX has a redesigned hood, new split rear door and relocated battery compartment for easier routine checks and maintenance access.

Mast

Outer/inner mast updated; chain size optimized

### HydraulicControl Simplified, improved reliability

A single combined hydraulic assembly provides easier access, fewer components and improved reliability.