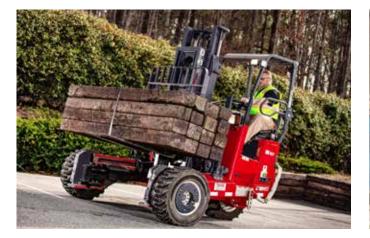

The M8 NX is incredibly powerful, yet compact enough to be carried on almost any truck or trailer. It's available with a wide range of options and attachments including 4-way steering for negotiating tight access areas with long loads.

#### **Options**

Whatever the application, the M8 NX is available with an extensive range of options:

- Various lift heights
- Multi direction / 4-way steering
- Ground Mount<sup>™</sup>

- Lift Assist Systems<sup>™</sup>
- Pantograph
- Fork positioner
- Convex mirror
- Fold-down load rests
- Load back rest and many more