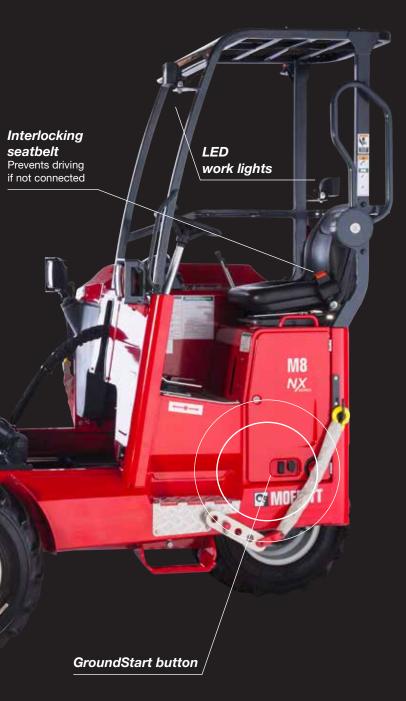

### SafetyPlus<sup>™</sup> Because safety comes first

Redesigned hood for better visibility, LED lights and seat presence indicator for further safety for the operator.

### GroundStart Enhancing safety

Now as standard, easier access to GroundStart control button for improved safety in use.

| Model            | M8 NX 25.3                          | M8 NX 30.3                          | M8 NX 35.3                          | M8 NX 25.4                          | M8 NX 30.4                          | M8 NX 35.4                          |
|------------------|-------------------------------------|-------------------------------------|-------------------------------------|-------------------------------------|-------------------------------------|-------------------------------------|
| Lifting capacity | 2,500 kg<br>@ 600 mm<br>load centre | 3,000 kg<br>@ 600 mm<br>load centre | 3,500 kg<br>@ 600 mm<br>load centre | 2,500 kg<br>@ 600 mm<br>load centre | 3,000 kg<br>@ 600 mm<br>load centre | 3,500 kg<br>@ 600 mm<br>load centre |
| Engine           | Kolher KDI1903                      |
| Lifting height   | 3,040 mm                            |
| Standard tyres   | 280×60-15.5                         | 27×10-12                            | 27×10-12                            | 280×60-15.5                         | 27×10-12                            | 27×10-12                            |
| Drive wheels     | 3 wheel                             | 3 wheel                             | 3 wheel                             | 3 wheel/4 way                       | 3 wheel/4 way                       | 3 wheel/4 way                       |
| Unladen weight*  | 2,530 kg                            | 2,630 kg                            | 3,130 kg                            | 2,810 kg                            | 2,910 kg                            | 3,410 kg                            |
| Overhang*        | 1,475 mm                            | 1,475 mm                            | 1,475 mm                            | 1,450 mm                            | 1,475 mm                            | 1,475 mm                            |
| Ground clearence | 280 mm                              | 280 mm                              | 280 mm                              | 230 mm                              | 230 mm                              | 230 mm                              |

The above specifications can be changed by the manufacturer without prior notice. \* The values vary depending on machine specification and type of mounting kit.

The standard equipment for M8 NX is:

- Flashing beacon and LED work lights
- LED street lighting
- Back-up alarm
- Interlocking seat belt with seat presence
- Deluxe cushion seat
- Reclining operator side guard
- Tinted all weather overhead guard cover
- Non-stall hydrostatic transmission
- Folding SMV emblem