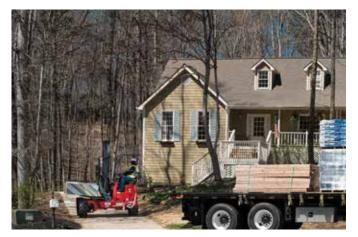

The MOFFETT M8 NX is the specialist for high lift capacity. It tackles the most demanding operations, no matter what the conditions. With a lift capacity of up to 3,500 kg, the M8 NX can transfer heavy loads quickly and safely – even across challenging terrain.

The M8 NX is incredibly powerful, yet compact enough to be carried on almost any truck or trailer. It's available with a wide range of options and attachments including 4-way steering for negotiating tight access areas with long loads.

The MOFFETT M8 NX is supported by our nationwide network of trained service technicians and factory approved replacement parts.

When you invest in the new MOFFETT M8 NX you get a next generation truck mounted forklift that delivers top performance, is easier to maintain and offers more comfort and safety. Which means your MOFFETT M8 NX spends more time at work – making more deliveries for you.