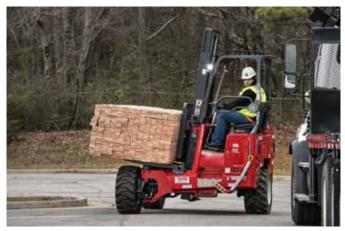

The MOFFETT M8 NX is the specialist for high lift capacity. It tackles the most demanding operations, no matter what the conditions. With a lift capacity of up to 3,500 kg, the M8 NX can transfer heavy loads quickly and safely – even across challenging terrain.

The M8 NX is incredibly powerful, yet compact enough to be carried on almost any truck or trailer. It's available with a wide range of options and attachments including 4-way steering for negotiating tight access areas with long loads.

#### MaxPerformance<sup>™</sup> Lighter, but far from lightweight

The best truck mounted forklift in the world is now even stronger. Reduced weight providing more payload.