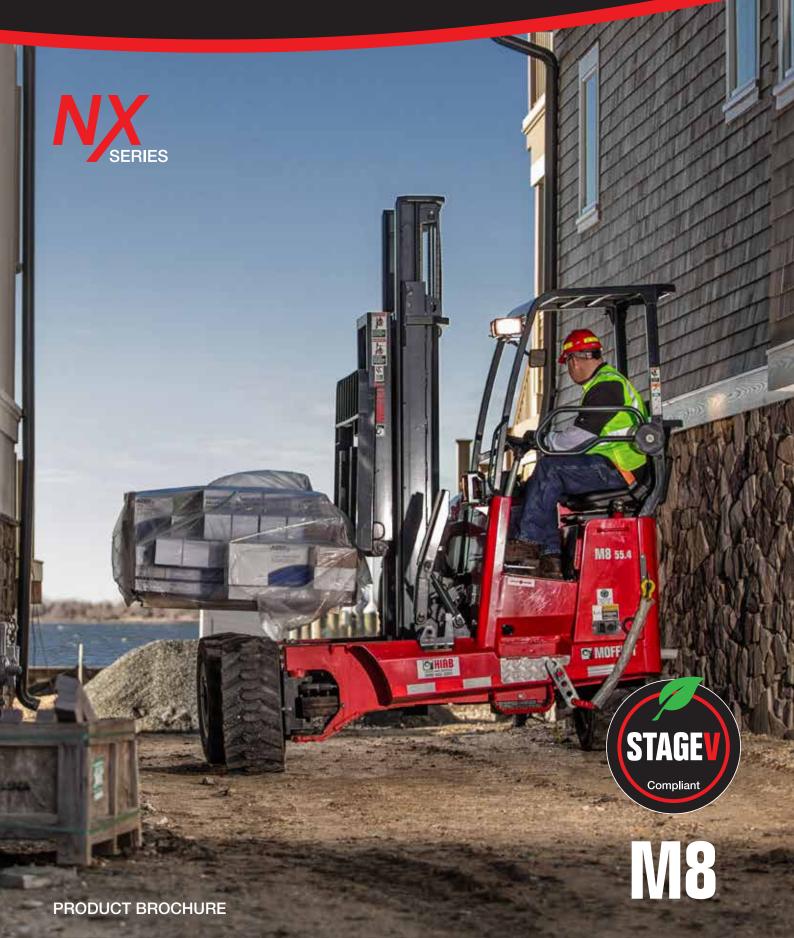

The MOFFETT M8 NX is the specialist for high lift capacity. It tackles the most demanding operations, no matter what the conditions. With a lift capacity of up to 3,500 kg, the M8 NX can transfer heavy loads quickly and safely – even across challenging terrain.

The M8 NX is incredibly powerful, yet compact enough to be carried on almost any truck or trailer. It's available with a wide range of options and attachments including 4-way steering for negotiating tight access areas with long loads.