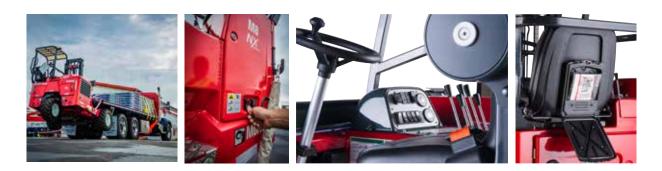

#### MaxPerformance<sup>™</sup> Lighter, but far from lightweight

The best truck mounted forklift in the world is now even stronger. Reduced weight providing more payload.

#### EasyService Reduced maintenance time

The MOFFETT M8 NX has a redesigned hood, new split rear door and relocated battery compartment for easier routine checks and maintenance access.

Mast

Outer/inner mast updated; chain size optimized

### HydraulicControl Simplified, improved reliability

A single combined hydraulic assembly provides easier access, fewer components and improved reliability.

### SafetyPlus<sup>™</sup> Because safety comes first

Redesigned hood for better visibility, LED lights and seat presence indicator for further safety for the operator.

### GroundStart Enhancing safety

Now as standard, easier access to GroundStart control button for improved safety in use.

| Model            | M8 NX 25.3                          | M8 NX 30.3                          | M8 NX 35.3                          | M8 NX 25.4                          | M8 NX 30.4                          | M8 NX 35.4                          |
|------------------|-------------------------------------|-------------------------------------|-------------------------------------|-------------------------------------|-------------------------------------|-------------------------------------|
| Lifting capacity | 2,500 kg<br>@ 600 mm<br>load centre | 3,000 kg<br>@ 600 mm<br>load centre | 3,500 kg<br>@ 600 mm<br>load centre | 2,500 kg<br>@ 600 mm<br>load centre | 3,000 kg<br>@ 600 mm<br>load centre | 3,500 kg<br>@ 600 mm<br>load centre |
| Engine           | Kolher KDI1903                      |
| Lifting height   | 3,040 mm                            |
| Standard tyres   | 280×60-15.5                         | 27×10-12                            | 27×10-12                            | 280×60-15.5                         | 27×10-12                            | 27×10-12                            |
| Drive wheels     | 3 wheel                             | 3 wheel                             | 3 wheel                             | 3 wheel/4 way                       | 3 wheel/4 way                       | 3 wheel/4 way                       |
| Unladen weight*  | 2,530 kg                            | 2,630 kg                            | 3,130 kg                            | 2,810 kg                            | 2,910 kg                            | 3,410 kg                            |
| Overhang*        | 1,475 mm                            | 1,475 mm                            | 1,475 mm                            | 1,450 mm                            | 1,475 mm                            | 1,475 mm                            |
| Ground clearence | 280 mm                              | 280 mm                              | 280 mm                              | 230 mm                              | 230 mm                              | 230 mm                              |