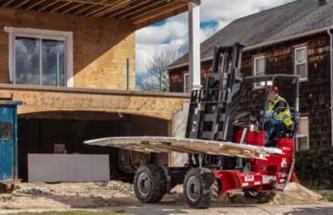

The MOFFETT M8 NX is the specialist for high lift capacity. It tackles the most demanding operations, no matter what the conditions. With a lift capacity of up to 3,500 kg, the M8 NX can transfer heavy loads quickly and safely – even across challenging terrain.

The M8 NX is incredibly powerful, yet compact enough to be carried on almost any truck or trailer. It's available with a wide range of options and attachments including 4-way steering for negotiating tight access areas with long loads.