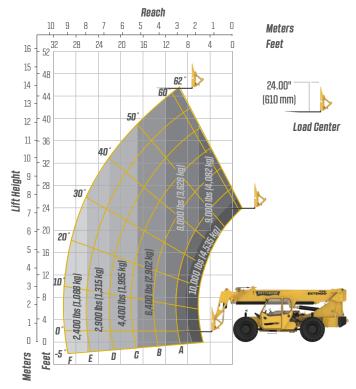

| Dana 212 Series: 4-wheel drive, 45% limited slip<br>front differential                        |
| Steering                        | 4 wheel, 2 wheel, and crab steer                                                              |
| Brakes                          | Oil-immersed inboard disc service brakes, integral<br>front SAHR park brake                   |
| Tires                           | 13.00 x 24, 16 ply, G2 tread air-fill standard                                                |
| Boom                            | 3-section, slide pad; automatic fork leveling without<br>slave cylinder                       |
|                                 |                                                                                               |

## PRELIMINARY LIFT PERFORMANCE



## **FEATURES & OPTIONS**

| OPERATOR CAB                                                                                                                                                                                                         |                                                                                                                                                          |
|----------------------------------------------------------------------------------------------------------------------------------------------------------------------------------------------------------------------|----------------------------------------------------------------------------------------------------------------------------------------------------------|
| Adjustable suspension sea