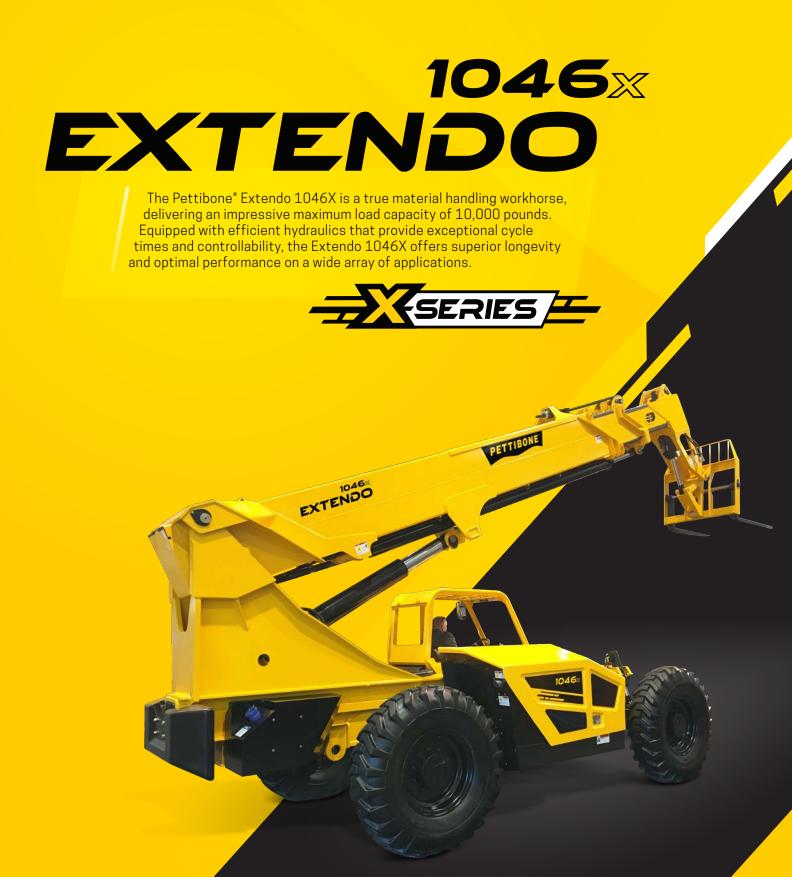

## PRELIMINARY SPECIFICATIONS

| DIMENSIONS                      |                                                                                               |
|---------------------------------|-----------------------------------------------------------------------------------------------|
| 1 Overall Height                | 8' 11" (272 cm) boom down                                                                     |
| 2 Fork Carriage                 | 48" (122 cm) standard                                                                         |
| 3 Ground Clearance              | 18" (46 cm)                                                                                   |
| 4 Overall Length                | 22' 11" (699 cm) to fork frame                                                                |
| Overall Width                   | 8' 6" (259 cm)                                                                                |
| Pallet Forks                    | 2.25x4x48" standard                                                                           |
| Approximate Operating<br>Weight | 26,750 lbs (12,134 kg)                                                                        |
| ENGINE                          |                                                                                               |
| Model/Power                     | 74 HP (55 kW) Cummins® Tier 4 turbo diesel with<br>DOC muffler                                |
| Fuel Tank                       | 30 gal. (114 L)                                                                               |
| HYDRAULICS                      |                                                                                               |
| System                          | Pressure comp, axial piston pump                                                              |
| Features                        | Fully proportional functions, auxiliary boom tip hydraulics, quick disconnect for attachments |
| Controls                        | Single joystick, pilot operated                                                               |
| PERFORMANCE                     |                                                                                               |
| Max Load Capacity               | 10,000 lbs (4,536 kg)                                                                         |
| Maximum Lift Height             | 46' 5" (1,415 cm)                                                                             |
| Landing Height                  | 42' (1,280 cm)                                                                                |
| Maximum Forward Reach           | 30' (915 cm) at 24" LC                                                                        |
| Below Grade Reach               | 3' 2" (97 cm)                                                                                 |
| Maximum Travel Speed            | 15.2 mph (24.5 km/h)                                                                          |
| Turning Radius                  | 14' 4" (437 cm)                                                                               |
| Drawbar Pull (GVW)              | 26,150 lbs (11,861 kg)                                                                        |
| Frame                           | 20º of leveling (10º right and left), rear axle<br>stabilization system                       |
| Transmission                    | Dana® VDT12000 Series, 3-speed Powershift,<br>forward & reverse                               |
| Axles                           | Dana 212 Series: 4-wheel drive, 45% limited slip<br>front differential                        |
| Steering                        | 4 wheel, 2 wheel, and crab steer                                                              |
| Brakes                          | Oil-immersed inboard disc service brakes, integral<br>front SAHR park brake                   |
| Tires                           | 13.00 x 24, 16 ply, G2 tread air-fill standard                                                |
| Boom                            | 3-section, slide pad; automatic fork leveling without<br>slave cylinder                       |
|                                 |                                                                                               |