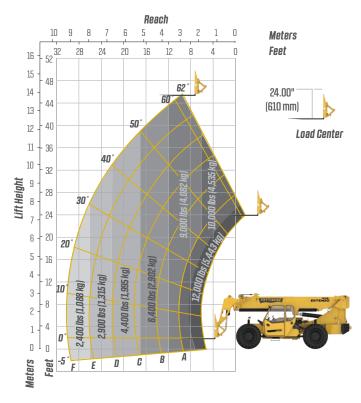

Dana® VDT12000 Series, 3-speed Powershift,<br>forward & reverse                                  |
| Axles                           | Dana 223 Series: 4-wheel drive, 45% limited slip<br>front differential                           |
| Steering                        | 4 wheel, 2 wheel, and crab steer                                                                 |
| Brakes                          | Oil-immersed inboard disc service brakes, integral front SAHR park brake                         |
| Tires                           | 14.00 x 24, 16 ply, G2 tread air-fill standard                                                   |
| Воот                            | 3-section, slide pad; automatic fork leveling without slave cylinder                             |

## **LIFT PERFORMANCE**



## **FEATURES & OPTIONS**

| OPERATOR CAB                               |                                     |
|--------------------------------------------|-------------------------------------|
| Adjustable suspension seat with seat belt  | Split door design                   |
| Single multifunction hydraulic joystick    | Flat, bolt-in glass                 |
| Analog/LCD gauge cluster                   | Lockable storage area under seat    |
| AVAILABLE ATTACHMENTS                      |                                     |
| Pallet, lumber or block forks              | Standard carriage                   |
| Utility bucket                             | Side-swing carriage (+/- 60°)       |
| Side tilt carriage (+/-10°)                | Hydraulic fork positioning carriage |
| Trus