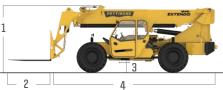

#### **SPECIFICATIONS**

| _ Z 4                           |                                                                                                  |
|---------------------------------|--------------------------------------------------------------------------------------------------|
| DIMENSIONS                      |                                                                                                  |
| 1 Overall Height                | 9' (274 cm) boom down                                                                            |
| 2 Fork Carriage                 | 48" (122 cm) standard                                                                            |
| 3 Ground Clearance              | 19" (48 cm)                                                                                      |
| 4 Overall Length                | 22' 11" (699 cm) to fork frame                                                                   |
| Overall Width                   | 8' 6" (259 cm)                                                                                   |
| Pallet Forks                    | 2.25x4x48" standard                                                                              |
| Approximate Operating<br>Weight | 29,250 lbs (13,268 kg) without outriggers<br>30,750 lbs (13,948 kg) with outriggers              |
| ENGINE                          |                                                                                                  |
| Model/Power                     | 117 HP (87 kW) Cummins® QSF3.8 Tier 4 turbo diesel<br>with DEF and SCR aftertreatment            |
| DEF Tank                        | 5 gal. (19 L)                                                                                    |
| Fuel Tank                       | 30 gal. (114 L)                                                                                  |
| HYDRAULICS                      |                                                                                                  |
| System                          | Pressure comp, axial piston pump                                                                 |
| Features                        | Fully proportional functions, auxiliary boom tip<br>hydraulics, quick disconnect for attachments |
| Controls                        | Single joystick, pilot operated                                                                  |
| PERFORMANCE                     |                                                                                                  |
| Max Load Capacity               | 12,000 lbs (5,443 kg)                                                                            |
| Maximum Lift Height             | 46' 6" (1,417 cm)                                                                                |
| Landing Height                  | 42' (1,280 cm)                                                                                   |
| Maximum Forward Reach           | 30' (915 cm) at 24" LC                                                                           |
| Below Grade Reach               | 3' 2" (97 cm)                                                                                    |
| Maximum Travel Speed            | 15.2 mph (24.5 km/h)                                                                             |
| Turning Radius                  | 14' 4" (437 cm)                                                                                  |
| Drawbar Pull (GVW)              | : 28,600 lbs (12,973 kg)                                                                         |
| Frame                           | 20° of leveling (10° right and left), rear axle<br>stabilization system                          |
| Transmission                    | Dana® VDT12000 Series, 3-speed Powershift,<br>forward & reverse                                  |
| Axles                           | Dana 223 Series: 4-wheel drive, 45% limited slip<br>front differential                           |
| Steering                        | 4 wheel, 2 wheel, and crab steer                                                                 |
| Brakes                          | Oil-immersed inboard disc service brakes, integral front SAHR park brake                         |
| Tires                           | 14.00 x 24, 16 ply, G2 tread air-fill standard                                                   |
| Воот                            | 3-section, slide pad; automatic fork leveling without slave cylinder                             |